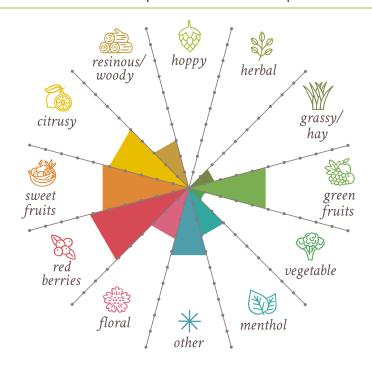

|                                                                |        |                  |               |
| early                                             | medium early                                                   | medium | med              | ium late late |
| YIELD POTENTIAL (kg/ha)                           |                                                                |        |                  | 2300          |
| ALPHA ACIDS (%) Cohumulone (rel.% of alpha acids) |                                                                |        |                  | 9.7<br>41     |
|                                                   | <b>DIL</b> (ml/100g)<br><b>e content</b> (ml/100g)<br>ml/100g) |        | 1.3<br><0,5<br>7 |               |

#### Aroma impressions of raw hops



#### Aroma in beer





# Dry-Hop Aroma