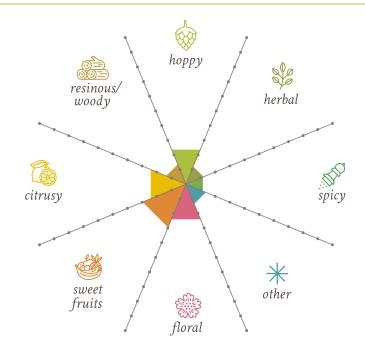

|        |                  |               |
| early                                             | medium early                                                   | medium | med              | ium late late |
| YIELD POTENTIAL (kg/ha)                           |                                                                |        |                  | 2300          |
| ALPHA ACIDS (%) Cohumulone (rel.% of alpha acids) |                                                                |        |                  | 9.7<br>41     |
|                                                   | <b>DIL</b> (ml/100g)<br><b>e content</b> (ml/100g)<br>ml/100g) |        | 1.3<br><0,5<br>7 |               |

#### Aroma impressions of raw hops



#### Aroma in beer





# Dry-Hop Aroma