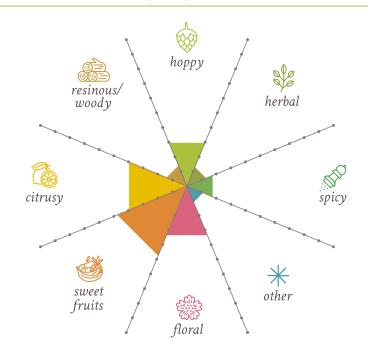

|        |                  |               |
| early                                             | medium early                                                   | medium | med              | ium late late |
| YIELD POTENTIAL (kg/ha)                           |                                                                |        |                  | 2300          |
| ALPHA ACIDS (%) Cohumulone (rel.% of alpha acids) |                                                                |        |                  | 9.7<br>41     |
|                                                   | <b>DIL</b> (ml/100g)<br><b>e content</b> (ml/100g)<br>ml/100g) |        | 1.3<br><0,5<br>7 |               |

#### Aroma impressions of raw hops



#### Aroma in beer





# Dry-Hop Aroma