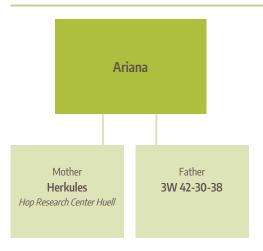

# **ARIANA**

Hüll aroma variety for classic and innovative beer specialities. The climate-tolerant, very healthy and storagestable variety fulfils the highest demands of the reorientation of hop growing.

## Pedigree



### Agronomic characteristics

| CLIMATE TOLERANCE                                 |                                                                |        |                  |               |
|---------------------------------------------------|----------------------------------------------------------------|--------|------------------|---------------|
| lov                                               | N                                                              | medium |                  | high          |
| DISEASE RESISTANCE                                |                                                                |        |                  |               |
| low                                               | mediur